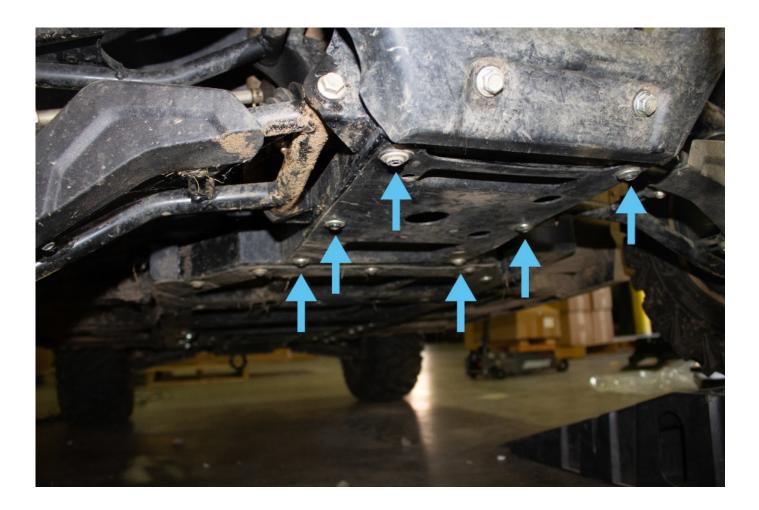

## **INSTALLATION INSTRUCTIONS**

1. Remove 6 bolts holding skid plate, set all bolts and skid plate to the side.

CF Moto UForce 600 Plow Mount **MA11763** 

2. Place each threaded bracket behind the two holes in front and behind the differential.

3. Hold mount to frame and insert provided bolts to threaded brackets using a washer and lock washer on each bolt.