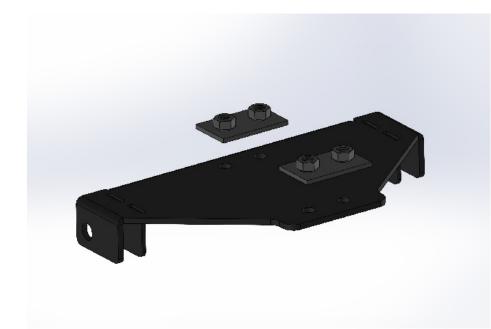

## **INSTALLATION INSTRUCTIONS**

1. Remove 6 bolts holding skid plate, set all bolts and skid plate to the side.

CF Moto UForce 600 Plow Mount **MA11763** 

2. Place each threaded bracket behind the two holes in front and behind the differential.