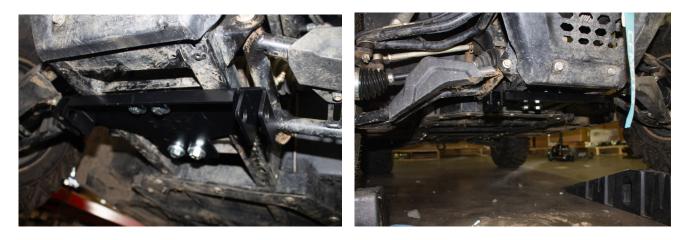

## **INSTALLATION INSTRUCTIONS**

1. Remove 6 bolts holding skid plate, set all bolts and skid plate to the side.

CF Moto UForce 600 Plow Mount **MA11763** 

2. Place each threaded bracket behind the two holes in front and behind the differential.

3. Hold mount to frame and insert provided bolts to threaded brackets using a washer and lock washer on each bolt.