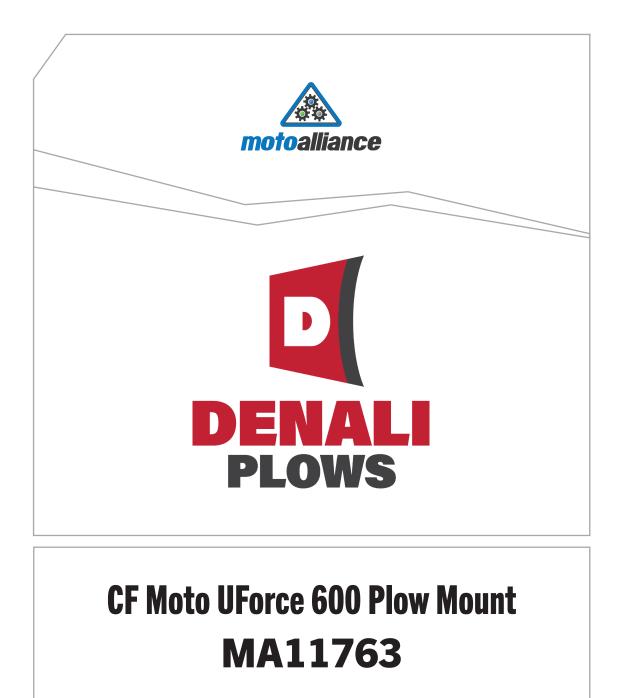

## PARTS LIST

Please verify that all hardware and parts are included in your package.

| Part# | Qty | Item Description             |
|-------|-----|------------------------------|
| 1     | 4   | .5" x 1.75" bolt             |
| 2     | 4   | .5" x 1.375" washer          |
| 3     | 4   | .5" lock washer              |
| 4     | 1   | MA11763                      |
| 5     | 2   | MA11763-3 (threaded bracket) |